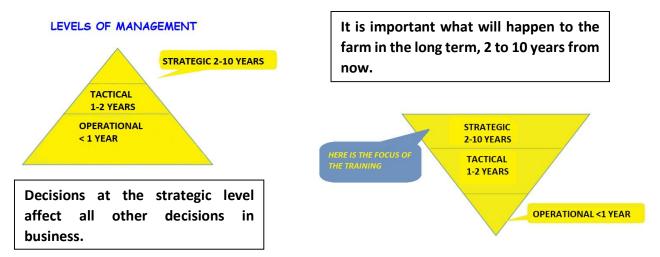

## ISM training - training of farmers in the field of strategic planning on the farm

- Training in the form of interactive workshops;
- 3-day meeting with a small group of farmers;
- Implementation in autumn-winter time;
- Acquisition of new knowledge and competences for more successful managing of farm and achieving set goals;
- Professional support and workshop management from the qualified agricultural advisers;
- Choosing the most appropriate strategy for the farmer of farm development using the SMT tool (Strategic Management Tool)
- The end result: action plan of long-term development of the farm;
- ISM training is suitable for all farmers, regardless the agricultural sectors, and it is especially recommended for young farmers who are just at the beginning of their agricultural career path or they want changes or improvements in further development.