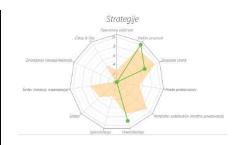

## ISM training - training of farmers in the field of strategic planning on the farm

- Training in the form of interactive workshops;
- 3-day meeting with a small group of farmers;
- Implementation in autumn-winter time;
- Acquisition of new knowledge and competences for more successful managing of farm and achieving set goals;
- Professional support and workshop management from the qualified agricultural advisers;
- Choosing the most appropriate strategy for the farmer of farm development using the SMT tool (Strategic Management Tool)
- The end result: action plan of long-term development of the farm;
- ISM training is suitable for all farmers, regardless the agricultural sectors, and it is especially recommended for young farmers who are just at the beginning of their agricultural career path or they want changes or improvements in further development.